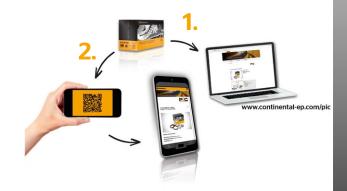

#### It couldn't be easier:

Two routes to the PIC

- 1. www.continental-ep.com/pic
- 2. Scan QR code on product packaging