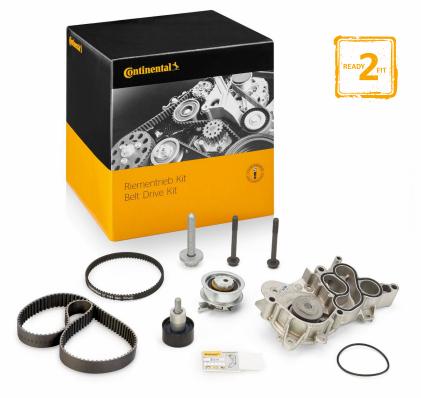

## **PRO Kits and PRO Kits + Water Pump**

Some engines require a second belt, for example to drive a balancer shaft, in addition to the timing belt. The PRO kits contain all the necessary parts, including all the screws and consumables. The PRO kits + water pump also include the water pump - and any seals that may be required. More than 30 different variants are currently available. The CT 1167WP1 PRO and CT1167WP2 PRO kits are specifically designed for the Volkswagen Group's EA211 engine family.

## **Contents**

- > Two power transmission belts
- > Water pump
- > Screws and consumables
- > Hard-wearing change sticker

## **Benefits**

- > All the required parts in one box
- > 5-year guarantee: www.continental-ep.com/5

The content of this publication is not legally binding and is provided as information only. The trademarks displayed in this publication are the property of Continental AC and/or its affiliates. Copyright © 2023 ContiTech AG. All rights reserved. For complete information go to: www.contitech.de/discl\_en