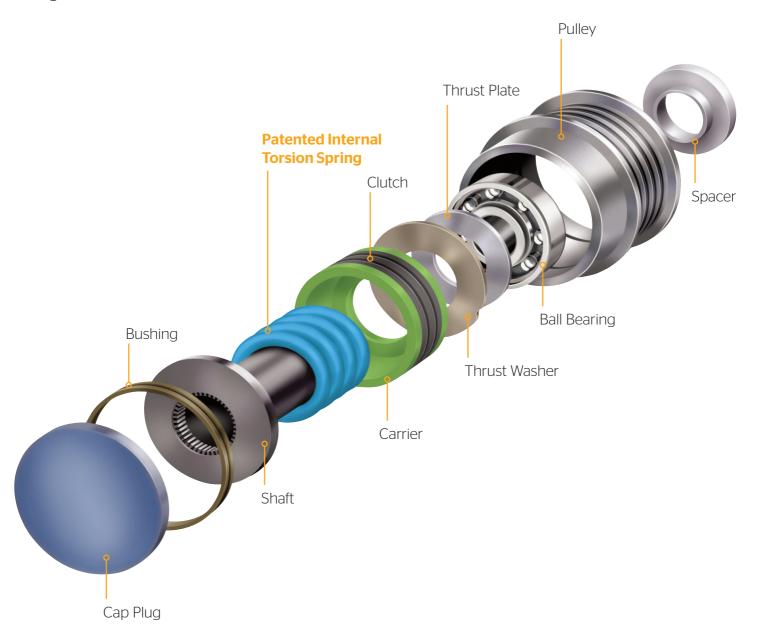

### **Take a Closer Look**

Accu-Drive® OADs include a patented internal torsion spring that is tuned to the specific engine application. The spring absorbs base-engine vibration before it reaches the alternator. It also connects, but isolates the alternator pulley from the rotor, which in turn effectively eliminates the vibration felt by the driver.

OADs include a one-way clutch (decoupling feature) that enables the alternator to coast freely if belt speed suddenly decreases, such as an engine shutdown or a transmission shift.