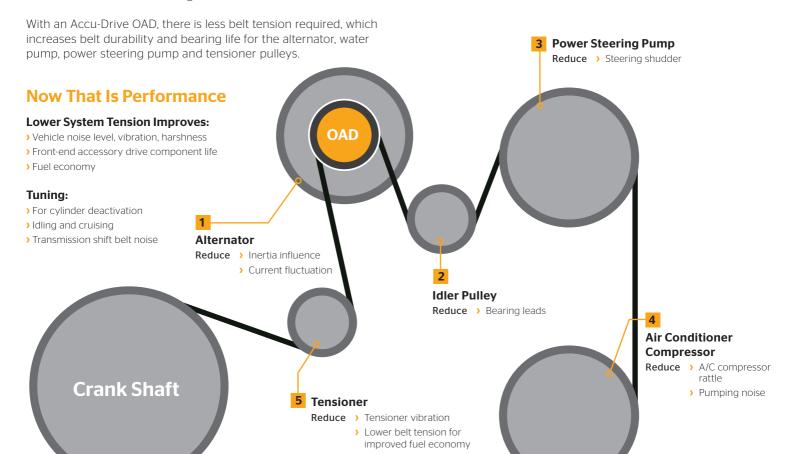

# **Controlled Vibration.**Smooth Performance.

With a unique internal clutching mechanism and tuned spring that effectively isolates vibrations through absorption, the Accu-Drive OAD includes a decoupling feature that reduces belt slippage, belt wear and belt noise during deceleration.

### **Take a Closer Look**

Accu-Drive® OADs include a patented internal torsion spring that is tuned to the specific engine application. The spring absorbs base-engine vibration before it reaches the alternator. It also connects, but isolates the alternator pulley from the rotor, which in turn effectively eliminates the vibration felt by the driver.

OADs include a one-way clutch (decoupling feature) that enables the alternator to coast freely if belt speed suddenly decreases, such as an engine shutdown or a transmission shift.