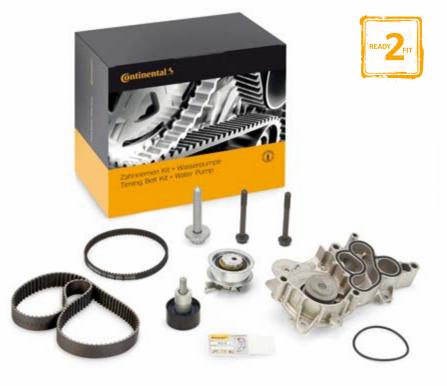

## **PRO Kits and PRO Kits + Water Pump**

Some engines require a second belt, for example to drive a balancer shaft, in addition to the timing belt. The PRO kits contain all the necessary parts, including all the screws and consumables. The PRO kits + water pump also include the water pump – and any seals that may be required. More than 30 different variants are currently available. The CT 1167WP1 PRO and CT1167WP2 PRO kits are specifically designed for the Volkswagen Group's EA211 engine family.

## **Contents**

- > Two power transmission belts
- > Water pump
- > Screws and consumables
- > Hard-wearing change sticker